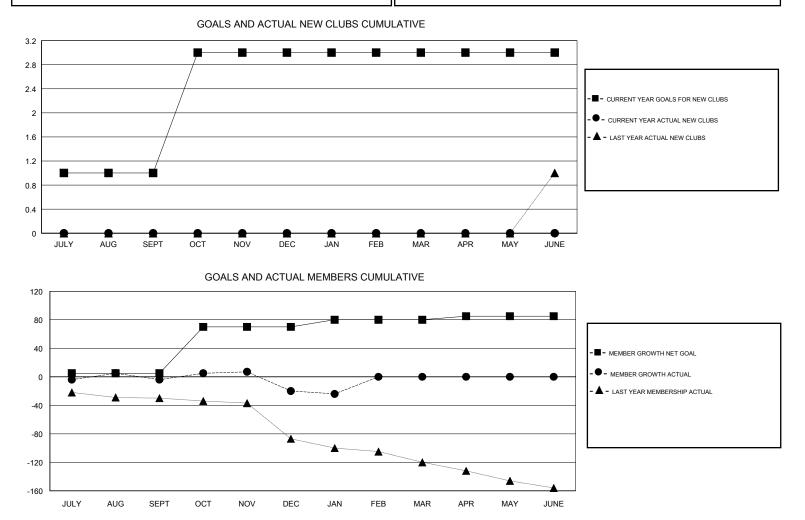

## GMT CA

| Clubs<br>RESULTS FOR 2018-2019 |               |           |               | Members               |                           |                         |                                                    |
|--------------------------------|---------------|-----------|---------------|-----------------------|---------------------------|-------------------------|----------------------------------------------------|
|                                |               |           |               | RESULTS FOR 2018-2019 |                           |                         |                                                    |
| QUARTER                        | NEW CLUB GOAL | NEW CLUBS | DROPPED CLUBS | QUARTER               | MEMBER GROWTH NET<br>GOAL | MEMBER GROWTH<br>ACTUAL | DROPPED<br>MEMBERS ACTUAL<br>(including transfers) |
| JULY/AUG/SEPT                  | 1             | 0         | 0             | JULY/AUG/SEPT         | 5                         | 30                      | 32                                                 |
| OCT/NOV/DEC                    | 2             | 0         | 1             | OCT/NOV/DEC           | 65                        | 35                      | 45                                                 |
| JAN/FEB/MAR                    | 0             | 0         | 0             | JAN/FEB/MAR           | 10                        | 12                      | 16                                                 |
| APR/MAY/JUNE                   | 0             | 0         | 0             | APR/MAY/JUNE          | 5                         | 0                       | 0                                                  |